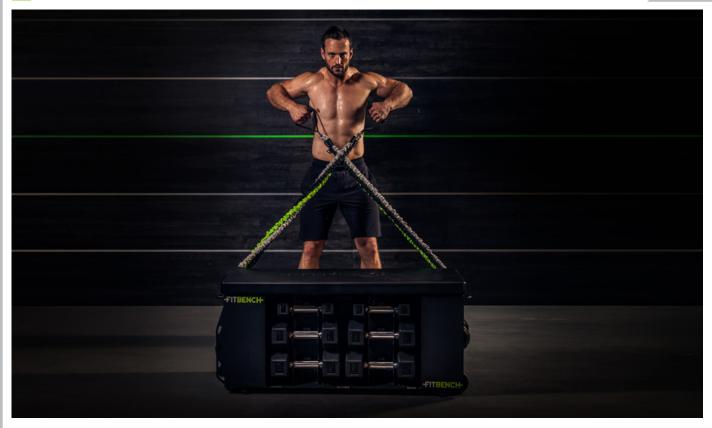

## **FITBANDS**

BY FITBENCH®

We at FITBENCH® want to make your workout complete. The FITBANDS® are our take on resistance bands, but are so much more than the basic version you've seen at the gym. The FITBANDS® include three sets of bands, with carabiners on each end, and an idividual sling bag to keep all your equipment organized. With a safer and longer-lasting design, our FITBANDS® are made to be challenged. Three bands can even be attached to a single handle, bringing the resistance up to 70 pounds. How will you use your FITBANDS®?