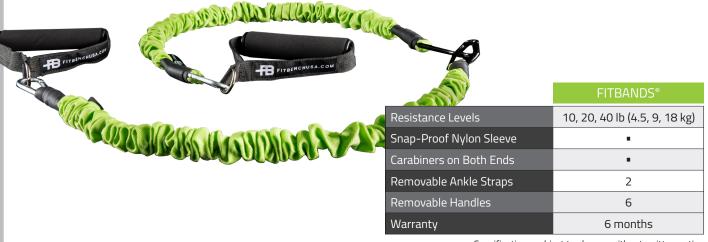

## **FITBANDS**

BY FITBENCH®

We at FITBENCH® want to make your workout complete. The FITBANDS® are our take on resistance bands, but are so much more than the basic version you've seen at the gym. The FITBANDS® include three sets of bands, with carabiners on each end, and an idividual sling bag to keep all your equipment organized. With a safer and longer-lasting design, our FITBANDS® are made to be challenged. Three bands can even be attached to a single handle, bringing the resistance up to 70 pounds. How will you use your FITBANDS®?